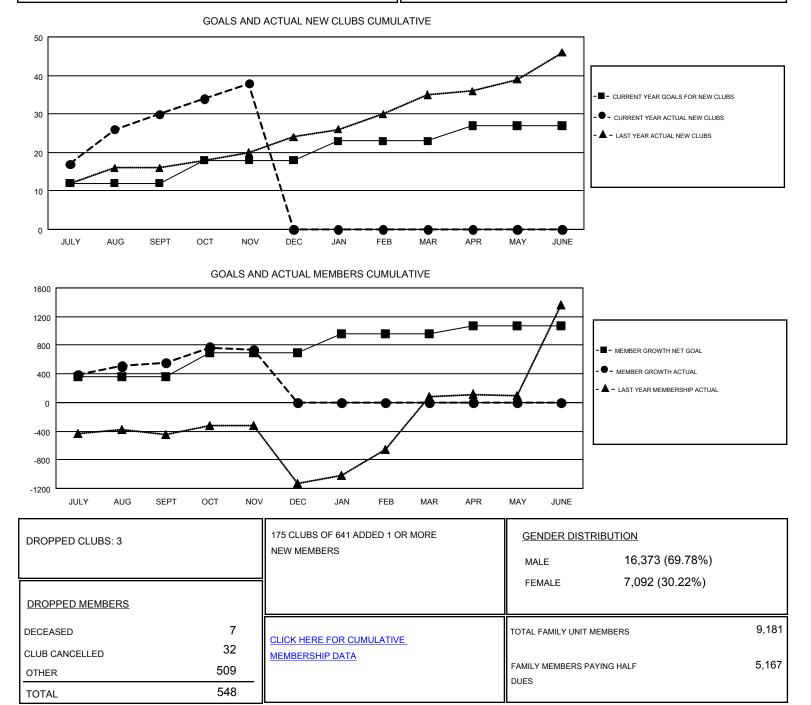

## GMT: ANIL TULSYAN

| Clubs                 |               |           |               | Members               |                           |                         |                                                    |
|-----------------------|---------------|-----------|---------------|-----------------------|---------------------------|-------------------------|----------------------------------------------------|
| RESULTS FOR 2018-2019 |               |           |               | RESULTS FOR 2018-2019 |                           |                         |                                                    |
| QUARTER               | NEW CLUB GOAL | NEW CLUBS | DROPPED CLUBS | QUARTER               | MEMBER GROWTH NET<br>GOAL | MEMBER GROWTH<br>ACTUAL | DROPPED<br>MEMBERS ACTUAL<br>(including transfers) |
| JULY/AUG/SEPT         | 12            | 30        | 2             | JULY/AUG/SEPT         | 360                       | 978                     | 372                                                |
| OCT/NOV/DEC           | 6             | 8         | 1             | OCT/NOV/DEC           | 340                       | 385                     | 176                                                |
| JAN/FEB/MAR           | 5             | 0         | 0             | JAN/FEB/MAR           | 265                       | 0                       | 0                                                  |
| APR/MAY/JUNE          | 4             | 0         | 0             | APR/MAY/JUNE          | 100                       | 0                       | 0                                                  |